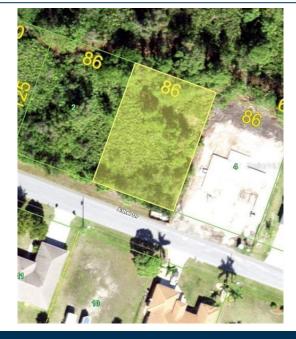

## 9478 Athel Dr, Port Charlotte, FL 33981

- » MLS #: D6127603
- » Land | Lot: 10,890 ft<sup>2</sup>
- » More Info: 9478AthelDr.IsForSale.com